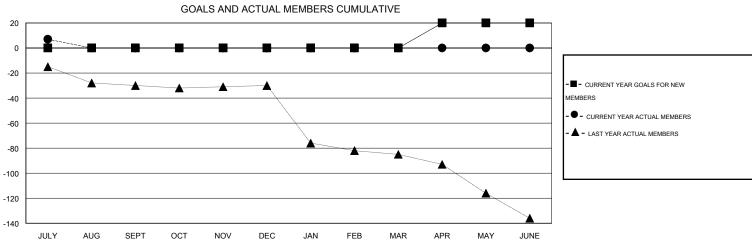

## GOALS AND ACTUAL NEW CLUBS CUMULATIVE

| DROPPED CLUBS: 0  DROPPED MEMBERS |             | 5 CLUBS OF 42 ADDED 1 OR MORE<br>NEW MEMBERS |                                       | <u>ON</u><br>1,285 (84.15%)<br>242 (15.85%) |
|-----------------------------------|-------------|----------------------------------------------|---------------------------------------|---------------------------------------------|
| DECEASED CLUB CANCELLED OTHER     | 1<br>0<br>9 | CLICK HERE FOR HEALTH ASSESSMENT DATA        | FAMILY UNIT MEMBERS HEAD OF HOUSEHOLD | 150<br>75                                   |
| TOTAL                             | 10          |                                              | NON-HEAD OF HOUSEHOLD                 | 75                                          |