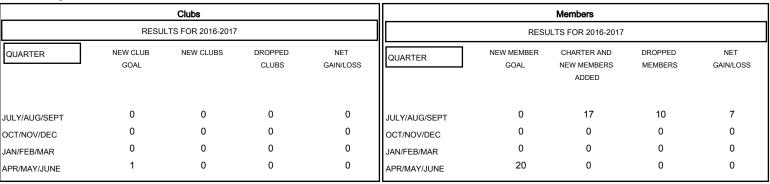

## GOALS AND ACTUAL NEW CLUBS CUMULATIVE

| DROPPED CLUBS: 0  DROPPED MEMBERS |             | 5 CLUBS OF 42 ADDED 1 OR MORE<br>NEW MEMBERS |                                       | <u>ON</u><br>1,285 (84.15%)<br>242 (15.85%) |
|-----------------------------------|-------------|----------------------------------------------|---------------------------------------|---------------------------------------------|
| DECEASED CLUB CANCELLED OTHER     | 1<br>0<br>9 | CLICK HERE FOR HEALTH ASSESSMENT DATA        | FAMILY UNIT MEMBERS HEAD OF HOUSEHOLD | 150<br>75                                   |
| TOTAL                             | 10          |                                              | NON-HEAD OF HOUSEHOLD                 | 75                                          |